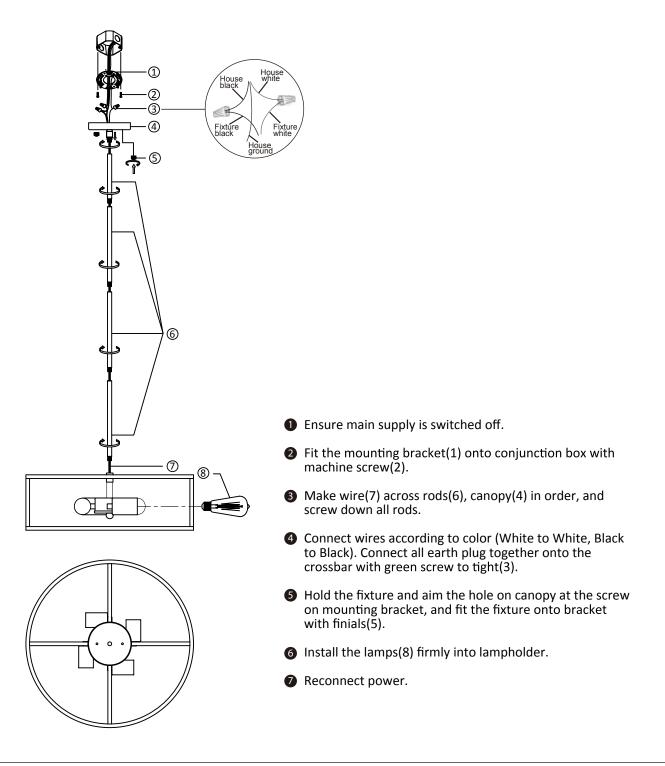

## C71604 INSTALLATION INSTRUCTIONS SHEET

## START FROM HERE

- Make sure power is completely off at the fuse box.Have your fixture installed by a qualified licensed
- electrician
- Prepare everything in clear area.
- Wear gloves at all times during this installation.
- Read instructions carefully before you start assembly.
  Keep this instruction sheet for future reference.
- Technical Support:1-844-628-8368

## Please Note:

• All Matteo Lighting fixtures come with pre-wired module(s).

• Unless instructed to do so, please do not touch any part of the module(s) as any unnecessary contact with the module could cause permanent damage.

THIS LUMINAIRE MUST BE MOUNTED OR SUPPORTED IN A JUNCTION BOX CE LUMINAIRE DOIT ÊTRE MONTÉ OU SUPPORTÉ DANS UNE BOÎTE DE JONCTION